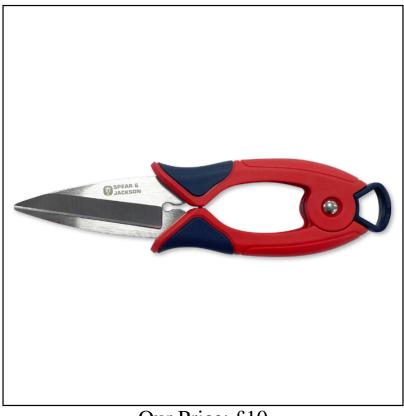

## Spear & Jackson 4655TS Mini Topiary Shears

Now the weather has cooled, it's time to get those box balls, cones and dwarf hedges cut back into shape.

Based on the design of traditional sheep shearers, these light weight and smooth action shears are held in one hand and used to lightly clip this year's growth.

Compact in shape, they are ideal for confined spaces and feature shorter blades to allow closer, more precise cutting.

Feature Carbon Steel blades for long lasting sharpness and soft feel handles for safe & comfortable use.