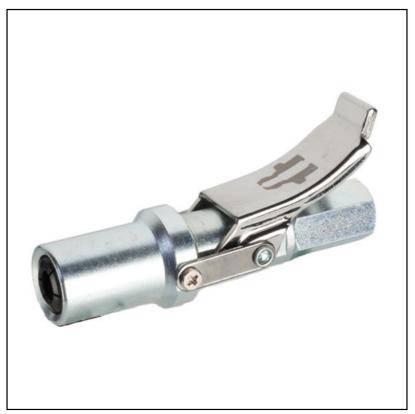

### Lumeter J0515/QC Quick Release Grease Coupler

Suitable for Hand, Battery or Air Operated Guns and Pumps.

Light Lever and uncoupling design; 74mm in length and 30mm in height.

Non-removeable hardened coupling with 6 integral jaws.

Lightweight & easy to use releasing the grease nipple without mess or waste.

Fits all BSI Grease Nipples DIN 171412 SAE & Metric Zerk Fittings.

Like this Lumeter Quick Release Coupler? Why not browse our wider selection of Workshop Essentials.