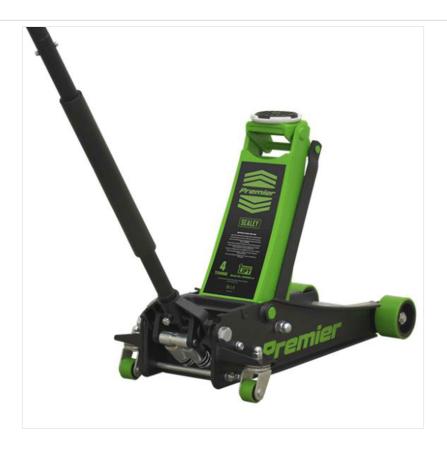

### Sealey 4040AG 4 Tonne Trolley Jack with Rocket Lift

Great commercial piece of kit ideal for professional workshops & home DIY mechanics.

100mm Low Entry minimum jack pad height.

Heavy base design and large jacking saddle for increased load stability.

Universal joint release mechanism allows safer, more controlled lowering of the jack.

Rocket Lift feature brings lifting arm into contact with jacking point with minimal pumps.

Polyurethane wheels for smoother manoeuvrability and helps prevent damage to workshop floor.

Magnetic wheel nut retention tray.

Protective jack handle sleeve helps prevent accidental damage to car bodywork when pumping the handle.

Overall Length: 751mm.

ernest/DOE
Where you can buy with confidence