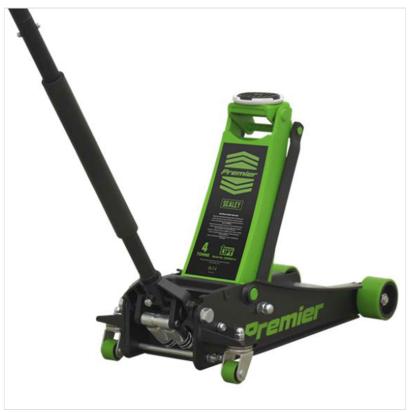

### Sealey 4040AG 4 Tonne Trolley Jack with Rocket Lift

Great commercial piece of kit ideal for professional workshops & home DIY mechanics.

100mm Low Entry minimum jack pad height.

Heavy base design and large jacking saddle for increased load stability.

Universal joint release mechanism allows safer, more controlled lowering of the jack.

Rocket Lift feature brings lifting arm into contact with jacking point with minimal pumps.

Polyurethane wheels for smoother manoeuvrability and helps prevent damage to workshop floor.

Magnetic wheel nut retention tray.

Protective jack handle sleeve helps prevent accidental damage to car bodywork when pumping the handle.

Overall Length: 751mm.

ernest/DOE
Where you can buy with confidence