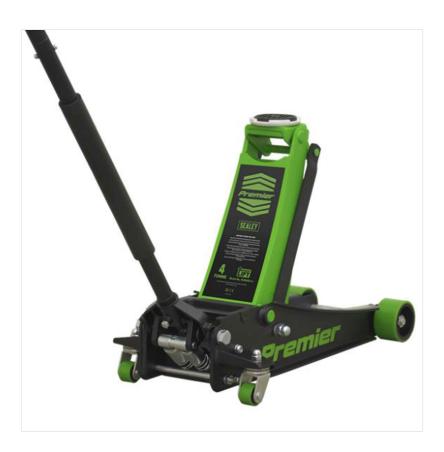

### Sealey 4040AG 4 Tonne Trolley Jack with Rocket Lift

Great commercial piece of kit ideal for professional workshops & home DIY mechanics.

100mm Low Entry minimum jack pad height.

Heavy base design and large jacking saddle for increased load stability.

Universal joint release mechanism allows safer, more controlled lowering of the jack.

Rocket Lift feature brings lifting arm into contact with jacking point with minimal pumps.

Polyurethane wheels for smoother manoeuvrability and helps prevent damage to workshop floor.

Magnetic wheel nut retention tray.

Protective jack handle sleeve helps prevent accidental damage to car bodywork when pumping the handle.

Overall Length: 751mm.

ernest/DOE
Where you can buy with confidence